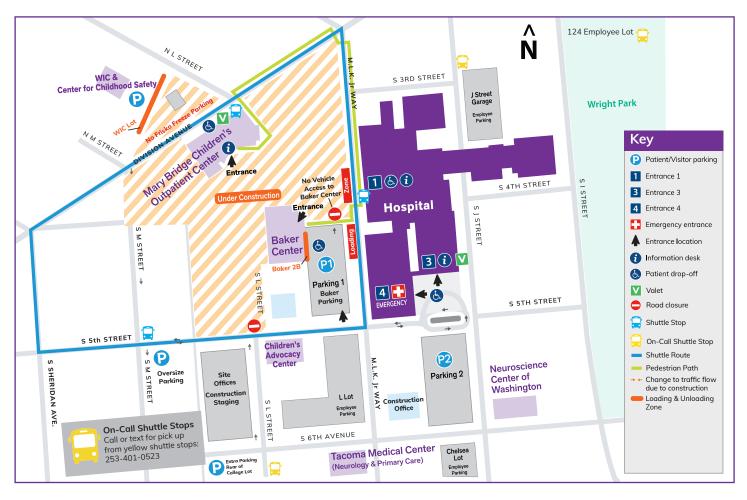

## **Campus Map**

Baker Center: 316 MLK Jr. Way | Tacoma, WA 98405

Mary Bridge Children's Outpatient Center: 311 South L St. | Tacoma, WA 98405 Mary Bridge Children's Hospital: 317 MLK. Jr. Way | Tacoma, WA 98405

- Please follow posted signage along the highlighted footpath.
- Complimentary valet is available at the Outpatient Center and Tacoma General Entry 3.
- ADA-friendly shuttle service is free for all visitors. Call 253-401-0523 to contact the driver.

Baker Garage is free for the first 2 hours, and has a new loading zone on Level 2B.

For more information on current updates please visit marybridge.com/construction or scan the QR Code